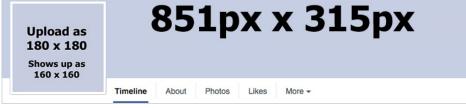

#### Post Guidelines

- Recommended image size: 851 x 315 pixels (displays at 828 x 315 pixels on client page on desktop and 640 x 360 pixels on smartphones)
- Must be at least 399 pixels wide and 150 pixels tall
- Doesn't display on feature phones
- Loads fastest as an sRGB JPG file under 100 kilobytes

## **Cover Photo**

Darkened area (approx 170 vertical px)hidden on page load