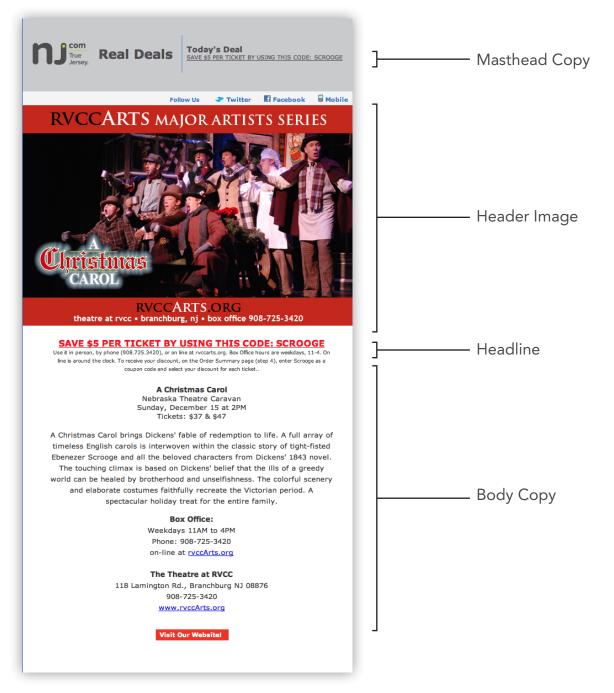

## **REAL DEALS EBLAST**

Provide below elements

- Header Image 600px wide
- Masthead copy RECOMMENDED 50 characters or less
- Headline RECOMMENDED 100 characters or less
- Body copy
- Click-through URL

See below for breakdown of elements.