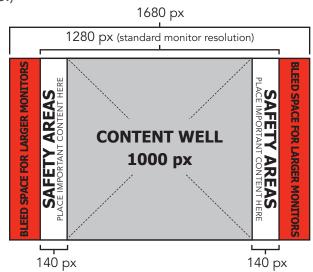

## WALLPAPER ADS

A wallpaper is a tile or single image placed on the background of the site, excluding the center content well\*. In essence it's a large design element that occupies the area to the right and left of the content well.

#### **SINGLE-IMAGE SPECS**

Deliverable: JPG/GIF only. No animation.

Dimensions: 1280-1680 pixels wide, 800-1600 pixels high

The center content well plus 10px of white space on either side of it will knock out the center 1000px on the single image. While not necessary, you can leave this center part of the image white or a solid color to reduce file size.

- **Max file size:** 100k max RECOMMENDED file size (We will accept 200k if absolutely necessary, but the page can be slow to load and this might negatively affect performance please make file sizes as small as possible.)
- A monitor width of 1280 pixels is common, though many screens are larger. At this resolution, you only have an effective width of about 140px on either size of content well to deliver your message (1280px total - 15-19px scrollbar - 1000px content well). You can have information outside of this 1280px boundary, but RECOMMENDED all important information within 1280px. This is just a caution. We will still accept up to 1680px wide creative.

 We highly recommend fading the bottom of the wallpaper to white. We can't change the background of the page and can not tile anything down the page below the creative, so non-fading creative will simply have an abrupt end at the bottom. Again, however, this is just a caution and we will accept an image that otherwise meets our specs.