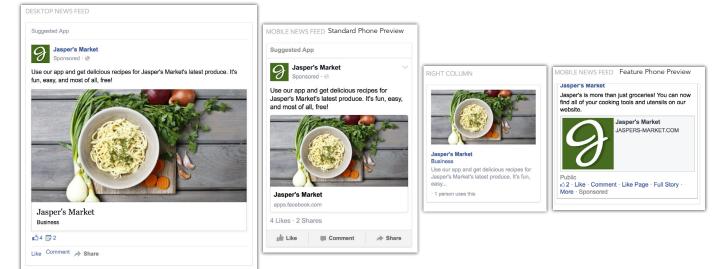

#### FACEBOOK

Use these guidelines to design an ad that looks good everywhere it appears on Facebook. The recommended image size ensures your image always looks high quality. The recommended text length is how many characters of ad copy could be displayed on smaller screens.

Post Guidelines

- Headline: 25 characters
- Recommended image size: 1200 x 628 pixels (max file size 1MB)
- Text: 90 characters
- Link description: 30 characters
- Your image may not include more than 20% text, which includes the text in a logo.