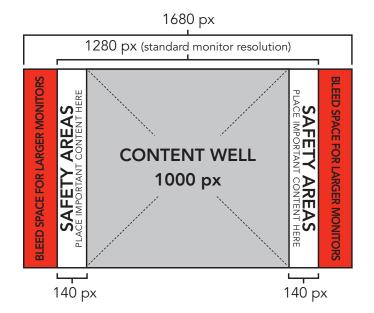

## **WALLPAPER ADS**

Deliverable: JPG/GIF only. No animation.

Max file size: 100k max RECOMMENDED file size

(We will accept 200k if absolutely necessary, but the page can be slow to load and this might negatively affect performance - please make file

sizes as small as possible.)

**Dimensions:** 1280-1680 pixels wide, 800-1600

pixels high. The center content well plus 10px of white space on either side of it will knock out the center 1000px on the single image. While not necessary, you can leave this center part of the image white or a solid color to reduce file size.

Please refer to the illustration to right.