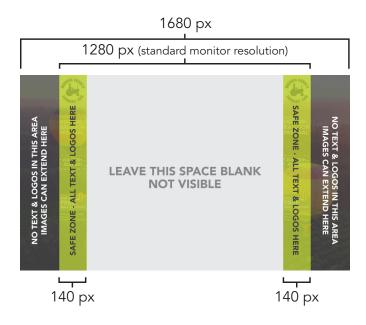

## WALLPAPER ADS

Deliverable: JPG/GIF only. No animation.

- **Max file size:** 100k max RECOMMENDED file size (We will accept 200k if absolutely necessary, but the page can be slow to load and this might negatively affect performance - please make file sizes as small as possible.)
- **Dimensions:** 1280-1680 pixels wide, 800-1600 pixels high. The center content well plus 10px of white space on either side of it will knock out the center 1000px on the single image. While not necessary, you can leave this center part of the image white or a solid color to reduce file size.

Please refer to the illustration to right.