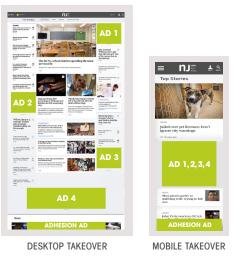

#### **HOMEPAGE TAKOVER**

Full Takeover experience on (Desktop and Mobile) | Adhesion Units available to local direct sellers only | **Geo-targeted to region** – based on advertiser reach

## DESKTOP

- Ad 1, 2, 3 300x250 Rectangle Ad Slots • Can accept Traditional or Native Display
- Ad 4 970x250 Billboard (or 970x90 or 728x90)
- Adhesion Ad 970x90 (sticks on scroll until next breakpoint)

# MOBILE

- Ad 1, 2, 3, 4 300x250 Rectangle Ad Slots • Can accept Traditional
- or Native Display

Adhesion Ad – 320x50