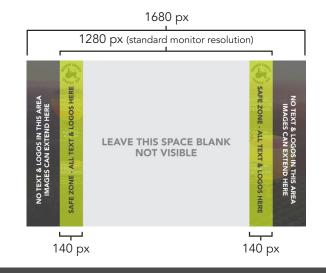

# WALLPAPER ADS

Deliverable: JPG/GIF only. No animation.

- **Max file size:** 100k max RECOMMENDED file size (We will accept 200k if absolutely necessary, but the page can be slow to load and this might negatively affect performance please make file sizes as small as possible.)
- **Dimensions:** 1280-1680 pixels wide, 800-1600 pixels high. The center content well plus 10px of white space on either side of it will knock out the center 1000px on the single image. While not necessary, you can leave this center part of the image white or a solid color to reduce file size.